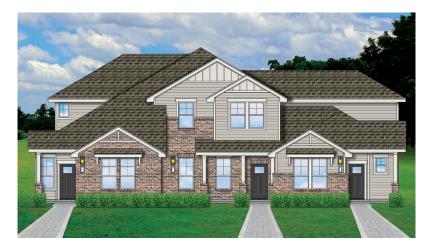

## INTRODUCING THE PORCH

AT DU PRE

This boutique community, located just 20 minutes from Downtown Austin and only 1.3 miles to the historic district of Downtown Buda, is designed to create a unique lifestyle with community courtyards, cozy porches and patios, and inviting landscaping. The Porch at Du Pre offers low-maintenance living with modern-luxury designs. Featuring open concept floor plans with 2 & 3 bedroom layouts and lofts.

## HOMES FROM THE LOW \$300's

- OPEN CONCEPT FLOOR PLANS
- HIGHLY RATED HAYS ISD
- LOW MAINTENANCE LIVING
- MODERN-LUXURY
- 20 MI. FROM DOWNTOWN AUSTIN
- 2 & 3 BEDROOM LAYOUTS
- INVITING LANDSCAPING
- COVERED PATIOS & PORCHES
- COMMUNITY COURTYARDS
- .5 MI. TO PARKS & PLAYGROUNDS