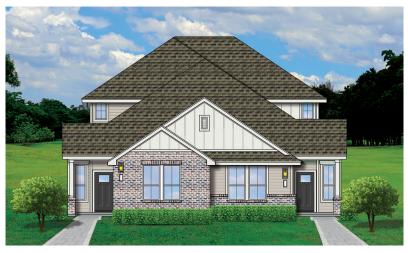

## INTRODUCING THE PORCH

AT DU PRE

This boutique community, located just 20 minutes from Downtown Austin and only 1.3 miles to the historic district of Downtown Buda, is designed to create a unique lifestyle with community courtyards, cozy porches and patios, and inviting landscaping. The Porch at Du Pre offers low-maintenance living with modern-luxury designs. Featuring open concept floor plans with 2 & 3 bedroom layouts and lofts.

## HOMES FROM THE LOW \$300's

- OPEN CONCEPT FLOOR PLANS
- HIGHLY RATED HAYS ISD
- LOW MAINTENANCE LIVING
- MODERN-LUXURY
- 20 MI. FROM DOWNTOWN AUSTIN
- 2 & 3 BEDROOM LAYOUTS
- INVITING LANDSCAPING
- COVERED PATIOS & PORCHES
- COMMUNITY COURTYARDS
- .5 MI. TO PARKS & PLAYGROUNDS